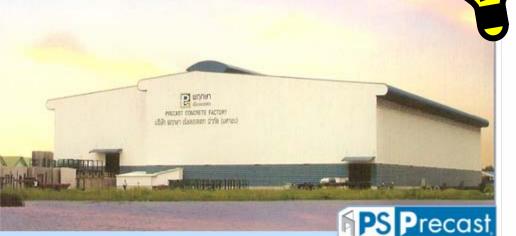

## **Precast Factory**

Max. Production Capacity

: 110,000 m2 / month

#### **Precast Concrete Factory**