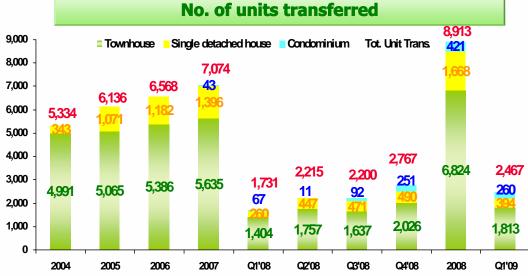

## **Precast Factory**

Max. Production Capacity

: 110,000 m2 / month

#### **Precast Concrete Factory**

#### **Mass Production Capability**

- ✓ Being a technology leader and market leader has enabled Preuksa to have mass production capability
- To reduce production time and number of skilled labour which leads to cost efficiency
- To produce consistent and high quality products through automated Precast factory system