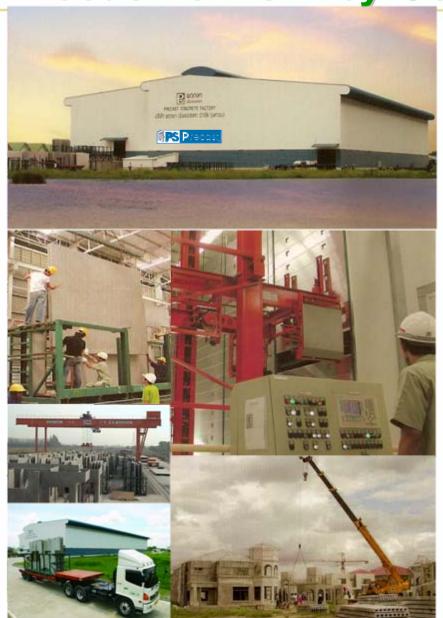

## **Precast Factory**

Max. Production Capacity

: 110,000 m2 / month

#### **Precast Technology**

#### **Precast Concrete Factory**

#### **Mass Production Capability**

- ✓ Being a technology leader and market leader has enabled Preuksa to have mass production capability
- To reduce production time and number of skilled labour which leads to cost efficiency
- To produce consistent and high quality products through automated Precast factory system

### **Prefabrication System: Precast Factory**

**Precast SDH** 

Semi-Precast TH

<u>පිරි</u>ද්දිලේ

Precast façades (Cover)